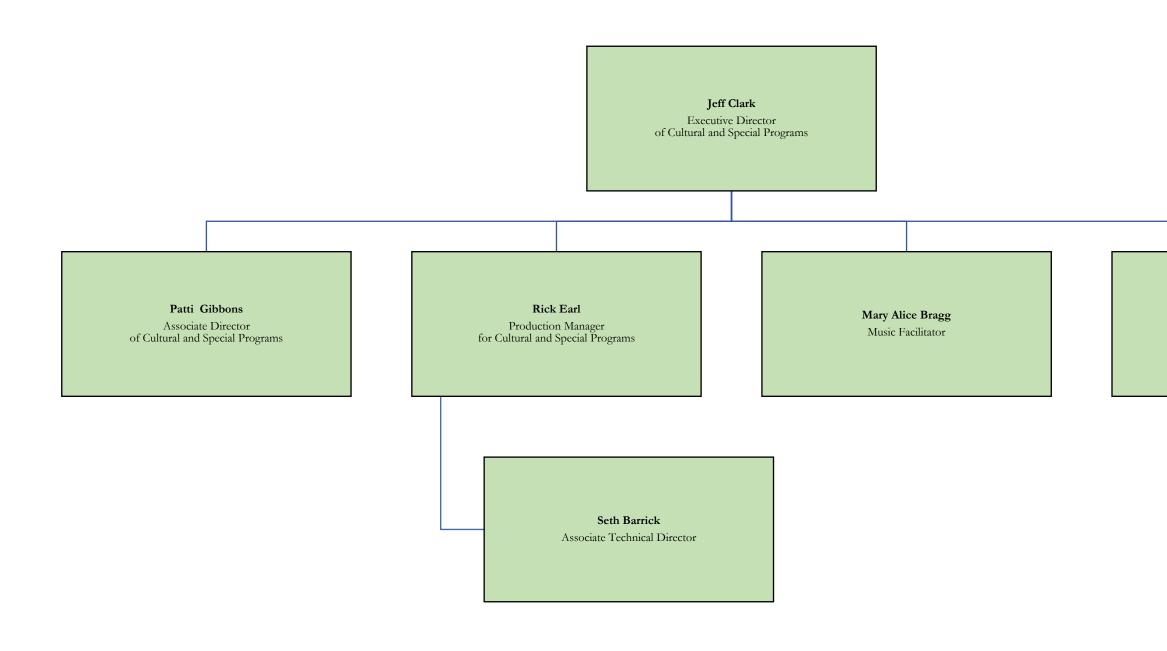

## VACANT

Associate Director of Career Advising (Student Athletes)

University Advancement and External Affairs Organizational Chart Jeff Clark

Tiffany Coleman

Program Assistant for Audience Services