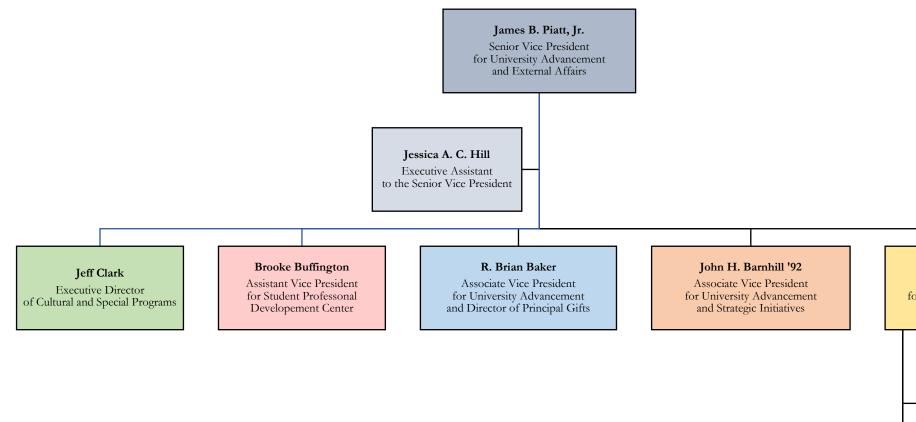

University Advancement and External Affairs Organizational Chart

James B. Piatt, Jr.